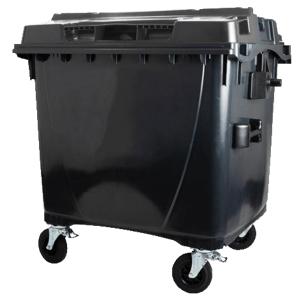

Plastic container with flat lid and lid in the lid – 1100 I TYPE: 0013-3 V/V

Illustrational photograph

ATTRIBUTES

- Made of 100 % recyclable plastic high-density polyethylene (HDPE).
- Equipped with flat with smaller lid lid in the lid.
- Standardly delivered with four wheels with 200 mm diameter 2x swivel, 2x swivel with brake.
- Manufactured in accordance of EN 840 regulation and certified according to RAL-GZ 951/1.
- Resistant to UV radiation, chemical and biological impacts or to frost.
- Smooth surfaces help against sticking of waste on them.
- Production materials does not contain any cadmium and can be granulated again.