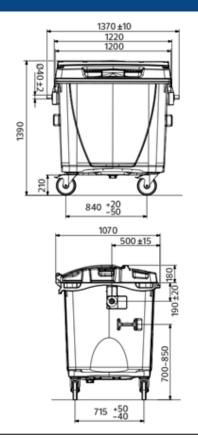

## **TECHNICAL DATA**

 $\begin{array}{lll} \text{Material} & \text{Plastic (HDPE)} \\ \text{Capacity} & 1100 \text{ I} \\ \text{Weight} & 45 \text{ kg } (\pm 5 \text{ \%}) \\ \text{Max. weight} & 510 \text{ kg } (\pm 5 \text{ \%}) \\ \text{Load capacity} & 440 \text{ kg } (\pm 5 \text{ \%}) \\ \text{Wheel diameter} & 200 \text{ mm} \\ \text{Dimensions (W x D x H)} & 1380 \text{ x } 1070 \text{ x } 1390 \text{ mm} \end{array}$ 