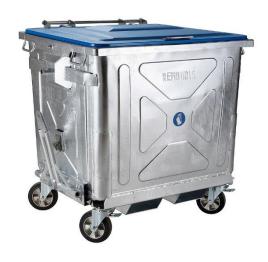

# Container for collection of waste - 1100 l

(Ilustrative photograph)

#### Technical data

Material Steel sheet / plastic (Duraflex)

 Capacity
 1100 I

 Weight
 135 kg

 Load capacity
 440 kg

 Width
 1370 mm

 Depth
 1080 mm

 Height
 1310 mm

#### **Attributes**

- Made of steel sheet and plastic.
- Suitable for collection, handling and sorting of domestic and industrial waste.
- Resistance against mechanical wearing is increased with pressed depressions.
- The lid is easily replaceable, version made of recyclable plastic (Duraflex) with an option of different colour.
- Containers can be stacked which lowers expenses for transportation and storing.
- Covered discharge opening for easy cleaning of interior space of container is placed in bottom.