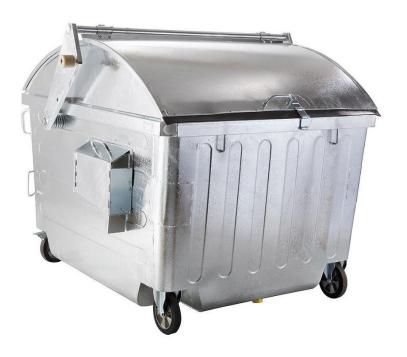

## Containers for front dumping – 6,5 m<sup>3</sup>

(Ilustrative photograph) Technical data

| Material      | Steel sheet     |
|---------------|-----------------|
| Capacity      | 6500 l (6,5 m³) |
| Weight        | 390 kg          |
| Load capacity | 1625 kg         |
| Width         | 2430 mm         |
| Depth         | 2180 mm         |
| Height        | 1780 mm         |

#### **Attributes**

- Container of steel structure with wheels.
- Suitable for collection of municipal, sorted and trade waste.
- They are used in shopping centres, industrial zones, gas stations, recreational areas, sports facilities, etc.