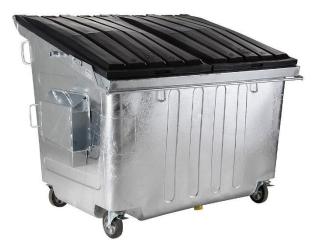

# Containers for front dumping – 2,5 m<sup>3</sup>

(Ilustrative photograph)

#### Technical data

Material Steel sheet / plastic Capacity 2500 l (2,5 m³)
Weight 220 kg
Load capacity 625 kg
Width 1950 mm
Depth 1400 mm
Height 1600 mm

2,5 / 5 m<sup>3</sup>