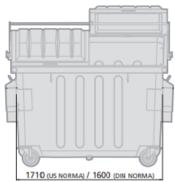

#### Technical data

Material Steel sheet / plastic Capacity 2500 l (2,5 m³)
Weight 220 kg
Load capacity 625 kg
Width 1950 mm
Depth 1400 mm
Height 1600 mm

2,5 / 5 m<sup>3</sup>