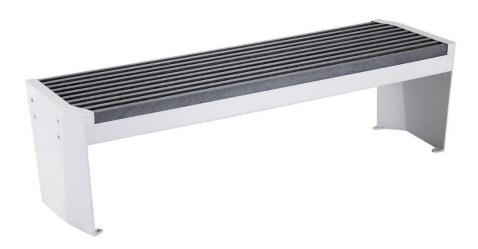

## Planum bench without backrest

(Ilustrative photograph)

### <u>Technical data</u>

| Material | Steel / recycled plastic |
|----------|--------------------------|
| Weight   | 50 kg                    |
| Length   | 1500 mm                  |
| Depth    | 443 mm                   |
| Height   | 443 mm                   |

#### **Attributes**

- Planum benches are designed for maximum durability, comfort and increasing aesthetics of public areas.
- Bench frame is made of hot-dip galvanized steel sheet.
- Surface finishing of the frame is made with powder paint.
- The seat part consists of profiles made of recycled plastic of dimensions 78 x 21 x 1480 mm.
- The bench can be anchored to the base (holes of 14 mm diameter).