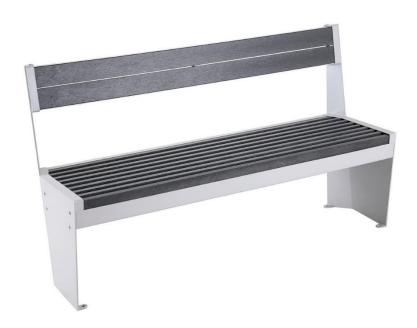

# Planum bench with backrest

#### (Ilustrative photograph)

## Technical data

Material Steel / recycled plastic

Weight 63 kg Length 1500 mm Depth 482 mm Height 860 mm Seat depth 443 mm Seat height 443 mm

#### **Attributes**

- Planum benches are designed for maximum durability, comfort and increasing aesthetics of public areas.
- Bench frame is made of hot-dip galvanized steel sheet.
- Surface finishing of the frame is made with powder paint.
- The seat part and backrest consist of profiles made of recycled plastic of dimensions 78 x 21 x 1480 mm.
- The bench can be anchored to the base (holes of 14 mm diameter).