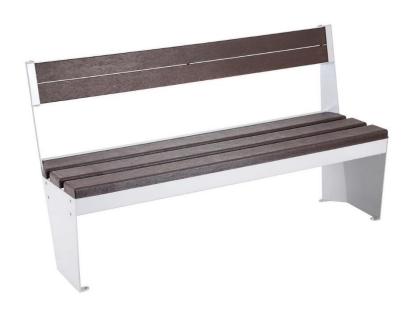

# Planum bench with backrest

## (Ilustrative photograph)

#### Technical data

Material Steel / recycled plastic

Weight 61 kg
Length 1500 mm
Depth 479 mm
Height 860 mm
Seat depth 443 mm
Seat height 443 mm

#### **Attributes**

- Planum benches are designed for maximum durability, comfort and increasing aesthetics of public areas.
- Bench frame is made of hot-dip galvanized steel sheet.
- Surface finishing of the frame is made with powder paint.
- The seat part and backrest consist of profiles made of recycled plastic of dimensions 120 x 40 x 1500 mm.
- The bench can be anchored to the base (holes of 14 mm diameter).