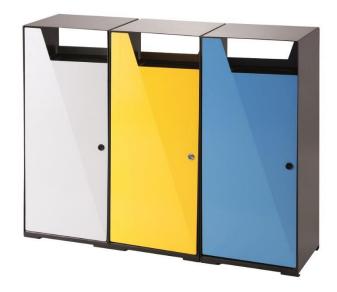

# Planum waste bins

## **Attributes**

- Waste bins of Planum product range were developed with design and practical use in mind.
- Bins are made of steel sheet and they are equipped with a liner made of galvanized steel with possibility of bag usage.
- Surface finishing of the frame and doors are made by powder paint.
- Colour coding according to the type of inserted waste.
- Doors can be locked.
- Possibility of anchoring by means of four holes in feet of the bin.

#### **Colour variations**

- Frame / doors - 8190-1 (black/blue), 8190-4 (black/yellow), 8190-7 (black/white).

## **Product purpose**

- Designed for collection of sorted waste in the exterior areas.