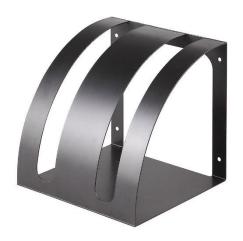

# PRODUCT No. 8192 Bike stand Modular

#### (Ilustrative photograph)

## **Technical data**

| Material                  | Steel   |
|---------------------------|---------|
| Weight                    | 15,5 kg |
| Number of openings        | 2x      |
| Opening width             | 70 mm   |
| Distance between openings | 154 mm  |
| Width                     | 447 mm  |
| Depth                     | 447 mm  |
| Height                    | 447 mm  |

# **Attributes**

- Stands of the Modular series are designed with regard to aesthetics and modularity in the form of possible modifications and creation of sets.
- Sets can consist of benches; waste bins and bike stand so as not to disturb the overall aesthetics.
- On customer's request it is possible to modify the surface finishing.
- As standard, the stand is made of bent steel sheet.
- The construction is standardly obtained with hot-dip galvanizing and subsequently with high-quality varnish.
- The stand can be anchored to the base (holes of 12 mm diameter).