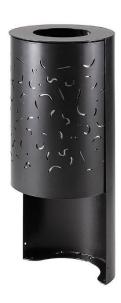

# PRODUCT No. 8193

# Waste bin Modular

#### (Ilustrative photograph)

### Technical data

MaterialSteelWeight25 kgCapacity (liner)39,5 lOpening diameter200 mmBin diameter365 mmHeight900 mm