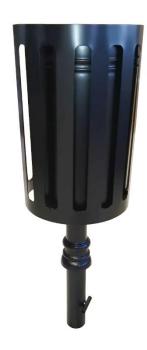

# Outdoor waste bin on post

#### (Ilustration photograph)

### Technical data

Material Steel-cast iron

Weight 20 kg Liner capacity 35 l

Diameter (bin/column) 350 / 75 mm
Height (total) 800 (1100) mm
Liner diameter 310 mm
Liner height 490 mm

#### **Attributes**

- Outdoor waste bin made of steel-cast iron material.
- The bin is equipped with liner including ashtray and handle for pulling out.
- Surface finishing is carried out by black powder paint varnish.
- Anchoring is carried out by concreting.