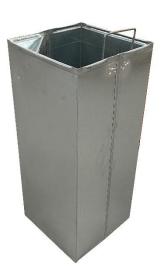

#### **Attributes**

- Outdoor waste bin with square profile made of steel with wooden filling.
- The bin is equipped with removable liner made of galvanized steel.
- Surface finishing of frame is carried out by black powder paint varnish.
- Surface finishing of wooden elements is carried out in light colour teak.
- Possibility of anchoring the bin.