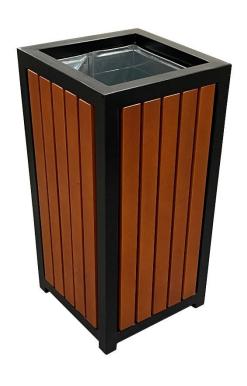

#### (Ilustration photograph)

#### Technical data

Material Steel/wood
Weight 27 kg
Liner capacity 70 l
Width 380 mm
Depth 380 mm
Height 820 mm

#### **Attributes**

- Outdoor waste bin with square profile made of steel with wooden filling.
- The bin is equipped with removable liner made of galvanized steel.
- Surface finishing of frame is carried out by black powder paint varnish.
- Surface finishing of wooden elements is carried out in light colour teak.
- Possibility of anchoring the bin.