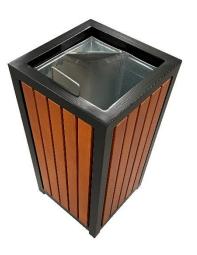

#### (Ilustration photograph)

#### Technical data

Material Steel/wood
Weight 27 kg
Liner capacity 70 l
Width 380 mm
Depth 380 mm
Height 820 mm

#### **Attributes**

- Outdoor waste bin with square profile made of steel with wooden filling.
- The bin is equipped with removable liner made of galvanized steel.
- Surface finishing of frame is carried out by black powder paint varnish.
- Surface finishing of wooden elements is carried out in light colour teak.
- Possibility of anchoring the bin.