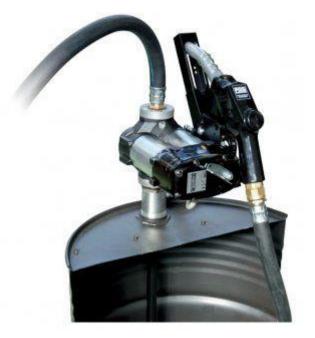

### (Ilustrative photograph) Technical data

| Power supply    | 12 V      |
|-----------------|-----------|
| Max. voltage    | 22 A      |
| Output          | 50 l/min. |
| Delivery nozzle | automatic |
| Hose length     | 4 m       |
| Delivery hose   | 3/4"      |

## Attributes

- Sets are modern and economical solution for internal distribution of diesel fuel.
- Set consists of an electric pump. suction hose, delivery hose (4 m), automatic delivery nozzle, threaded connection for the barrel and power cable.
- Most often used for pumping diesel fuel and light heating oils from a 200 liter barrel.
- Pump can be completed with a flow-meter.