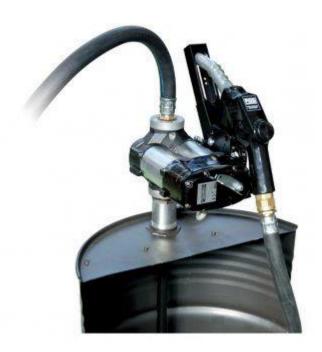

#### (Ilustrative photograph)

#### Technical data

Power supply 24 V
Max. voltage 22 A
Output 50 I/min.
Delivery nozzle automatic
Hose length 4 m
Delivery hose ¾"

### **Attributes**

- Sets are modern and economical solution for internal distribution of diesel fuel.
- Set consists of an electric pump. suction hose, delivery hose (4 m), automatic delivery nozzle, threaded connection for the barrel and power cable.
- Most often used for pumping diesel fuel and light heating oils from a 200 liter barrel.
- Pump can be completed with a flow-meter.