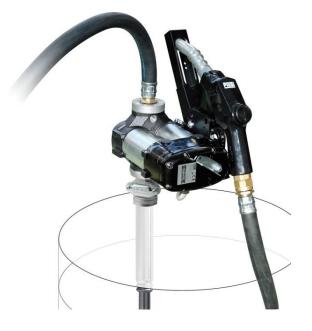

# PRODUCT No. 8258

Pump set – 230 V

### (Ilustrative photograph) Technical data

| Power supply    | 230 V     |
|-----------------|-----------|
| Max. voltage    | 3 A       |
| Output          | 56 l/min. |
| Delivery nozzle | manual    |
| Hose length     | 4 m       |
| Delivery hose   | 3/4"      |

## Attributes

- Sets are modern and economical solution for internal distribution of diesel fuel.
- Set consists of an electric pump. suction hose, delivery hose (4 m), manual delivery nozzle, threaded connection for the barrel and power cable.
- Most often used for pumping diesel fuel and light heating oils from a 200 liter barrel.
- Pump can be completed with a flow-meter.