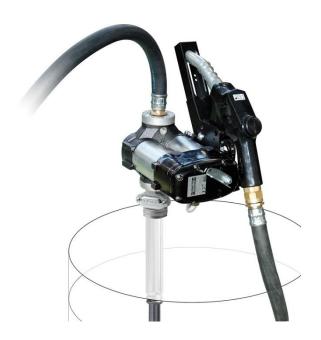

#### (Ilustrative photograph)

#### Technical data

Power supply 230 V
Max. voltage 3 A
Output 56 I/min.
Delivery nozzle automatic
Hose length 4 m
Delivery hose ¾"

### **Attributes**

- Sets are modern and economical solution for internal distribution of diesel fuel.
- Set consists of an electric pump. suction hose, delivery hose (4 m), automatic delivery nozzle, threaded connection for the barrel and power cable.
- Most often used for pumping diesel fuel and light heating oils from a 200 liter barrel.
- Pump can be completed with a flow-meter.