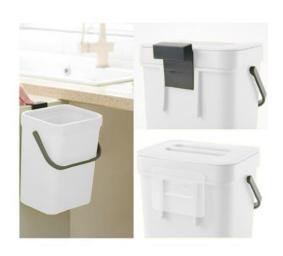

## **ATTRIBUTES**

- Made of plastic material.
- Coloured modern bin for kitchen waste with on-wall holder.
- Removable lid with option to be hanged by the edge of the bin.
- Obtained with handle for easy transport with hinged lid.
- Possibility of separation of the frame for attaching sack and possibility of hanging the bin on wall of kitchen unit.
- Available in 5 litres version.
- Delivered in white colour variation.

### **PRODUCT PURPOUSE**

Product is designed for collection of kitchen waste.