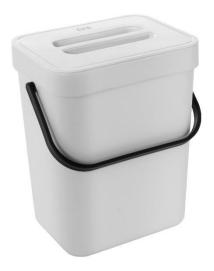

# On-wall waste bin for kitchen waste

**TYPE: 8276** 

Illustrational photograph

## **ATTRIBUTES**

- Made of plastic material.
- Coloured modern bin for kitchen waste with on-wall holder.
- Removable lid with option to be hanged by the edge of the bin.
- Obtained with handle for easy transport with hinged lid.
- Possibility of separation of the frame for attaching sack and possibility of hanging the bin on wall of kitchen unit.
- Available in 5 litres version.
- Delivered in white colour variation.

### **COLOUR VARIATIONS**

White.