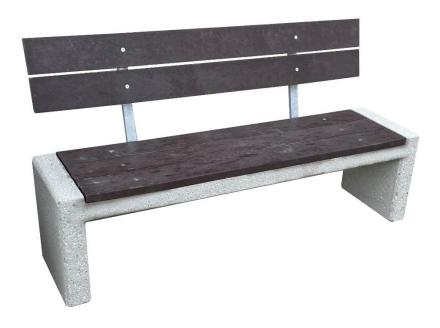

# Concrete sandblasted bench with backrest

#### (Ilustrative photograph)

## Technical data

Material (Bench/seat) Sandblasted concrete / recycled plastic

Weight 250 kg
Length 1600 mm
Depth with backrest 520 mm
Seat depth 400 mm
Height with backrest 850 mm
Seat height 440 mm

## **Attributes**

- Construction is made of sandblasted concrete.
- Bench seat is made of recycled plastic material.
- Seat and backrest support part is made of hot-dip galvanized steel.
- Material provides high mechanical resistance and resistance against weather conditions.