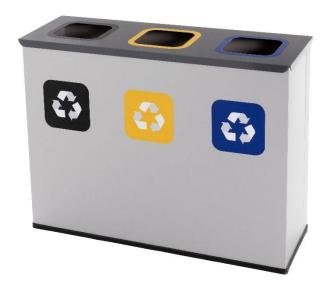

# Waste bin for separated waste ECO – 3x 60 l

#### (Ilustrative photograph)

#### Technical data

Material Steel
Material thickness 0,7 mm
Capacity 3x 60 l
Weight 14,8 kg
Width 910 mm
Depth 310 mm
Height 690 mm

#### **Attributes**

- Made of high-quality steel.
- Square stable bins are suitable for waste sorting.
- Bin is equipped with bracket for attaching a bags.
- Bins are primarily designed for indoor use.
- Bin is equipped with colour-coded openings and stickers.
- Surface finishing is made by powder coating.
- Rubber anti-slip base.

#### **Color variations**

Body / lid – grey (RAL 9006) / dark grey (RAL 7015).