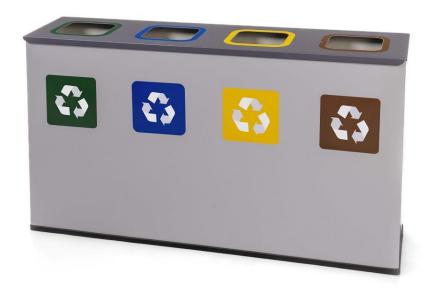

# Waste bin for separated waste ECO – 4x 60 l

#### (Ilustrative photograph)

# Technical data

MaterialSteelMaterial thickness0,7 mmCapacity4x 60 lWeight19,7 kgWidth1210 mmDepth310 mmHeight690 mm

#### **Attributes**

- Made of high-quality steel.
- Square stable bins are suitable for waste sorting.
- Bin is equipped with bracket for attaching a bags.
- Bins are primarily designed for indoor use.
- Bin is equipped with colour-coded openings and stickers.
- Surface finishing is made by powder coating.
- Rubber anti-slip base.

#### **Color variations**

Body / lid – grey (RAL 9006) / dark grey (RAL 7015).