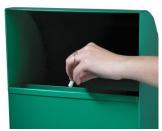

#### **Attributes**

- Made of steel sheet.
- Surface finishing of the bin and ashtray is made by Komaxit powder coating.
- Equipped with removable ashtray.
- Bin can be hanged indoors or outdoors.
- Bin can be hanged on a tube with 60 mm diameter.

#### **Product purpouse**

- Designed for collecting of common waste and cigarette butts.

#### <u>Additions</u>

- Column can be ordered type 6999.
- The ashtray is packed by manufacturer and inserted into the bin.