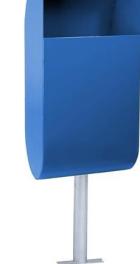

# Waste bin "Egg" – 30 l – Blue

#### <u>Additions</u>

- Column can be ordered type 6999.
- The ashtray is packed by manufacturer and inserted into the bin.