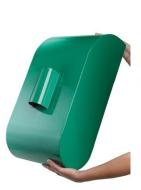

# Waste bin "Egg" – 30 l – Blue

#### Technical data

 Material
 Steel

 Capacity
 30 l

 Weight (approx.)
 5,5 kg

 Width
 298 mm

 Depth (total)
 226 (369) mm

 Height
 609 mm

 Opening (W x H)
 295 x 178 mm

#### **Attributes**

- Made of steel sheet.
- Surface finishing of the bin and ashtray is made by Komaxit powder coating.
- Equipped with removable ashtray.
- Bin can be hanged indoors or outdoors.
- Bin can be hanged on a tube with 60 mm diameter.