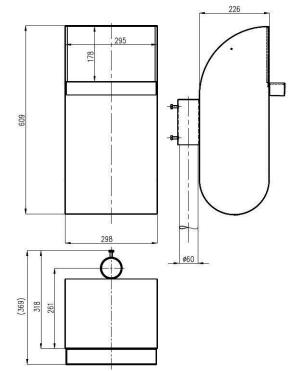

#### Technical data

 Material
 Steel

 Capacity
 30 l

 Weight (approx.)
 5,5 kg

 Width
 298 mm

 Depth (total)
 226 (369) mm

 Height
 609 mm

 Opening (W x H)
 295 x 178 mm