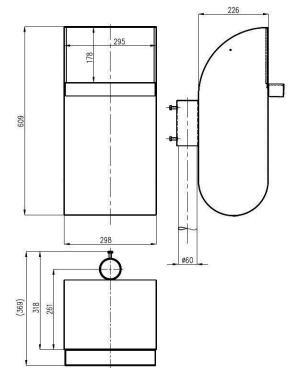

# Technical data

 Material
 Steel

 Capacity
 30 l

 Weight (approx.)
 5,5 kg

 Width
 298 mm

 Depth (total)
 226 (369) mm

 Height
 609 mm

 Opening (W x H)
 295 x 178 mm