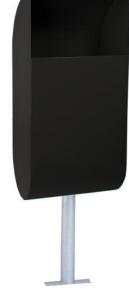

# Waste bin "Egg" – 30 l – Black

(Ilustrative photograph)

#### <u>Additions</u>

- Column can be ordered type 6999.
- The ashtray is packed by manufacturer and inserted into the bin.

Tel.: 416 823 181 E-mail: <u>info.mevatec@meva.eu</u>