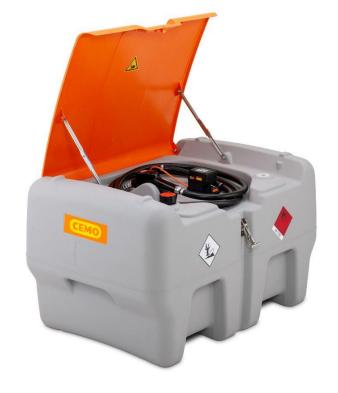

# Mobile filling station for diesel with CAS battery - 440 l

#### (Ilustrative photograph)

## **Technical data**

Polyethylene (PE) Material

Weight 35 kg Capacity 440 I Voltage 18 V Output 30 I/min Width 1180 mm Depth 800 mm Height 710 mm

#### **Attributes**

- Single-walled polyethylene container with a lid.
- Integral dispensing nozzle holder.
- Integral filling nozzle.
- Integrated vent with pressure relief.
- Integral forklift pockets and handles.
- Integral recesses for ratchet straps during transport.
- Equipped with electric self-priming pump 18 V 30 I/min.
- The pump is powered by a battery (CAS AKU 4 Ah + charger ASC55).
- Equipped with 4 meters long delivery hose DN19 with automatic nozzle.
- Approved for transport for immediate consumption according to ADR 1.1.3.1c).

#### **Color variations**

Standardly in grey color / orange lid.