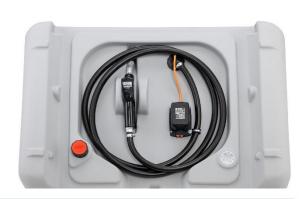

#### **Attributes**

- Single-walled polyethylene container with a lid.
- Integral dispensing nozzle holder.
- Integral filling nozzle.
- Integrated vent with pressure relief.
- Integral forklift pockets and handles.
- Integral recesses for ratchet straps during transport.
- Equipped with electric self-priming pump 18 V 30 I/min.
- The pump is powered by a battery (CAS AKU 4 Ah + charger ASC55).
- Equipped with 4 meters long delivery hose DN19 with automatic nozzle.
- Approved for transport for immediate consumption according to ADR 1.1.3.1c).