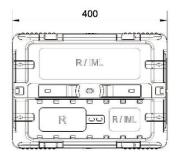

## **TECHNICAL DATA**

Material Capacity Weight Load capacity Stacking load capacity (at 23 °C) Stacking (loaded – closed) Temperature resistance Width (outer/inner) Depth (outer/inner) Height (outer/inner) HDPE 16 I 1,5 kg (± 5 %) 25 kg (± 5 %) 150 kg\* 6 pcs -20 / +40 °C\*\* 400 / 333 mm 300 / 260 mm 240 / 200 mm