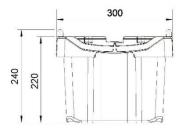

## **TECHNICAL DATA**

Material Capacity Weight Load capacity Stacking load capacity (at 23 °C) Stacking (loaded – closed) Temperature resistance Width (outer/inner) Depth (outer/inner) Height (outer/inner) HDPE 16 I 1,5 kg (± 5 %) 25 kg (± 5 %) 150 kg\* 6 pcs -20 / +40 °C\*\* 400 / 333 mm 300 / 260 mm 240 / 200 mm