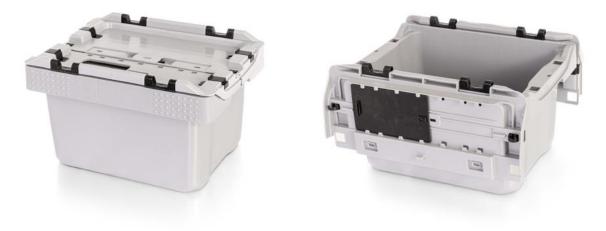

Box for batteries – 16 I TYPE: 8322

Illustrational photograph

## ATTRIBUTES

- Made of 100 % recyclable high-density polyethylene (HDPE).
- The material is resistant against impact, weather, UV, bases and acids.
  Robust battery box is a sustainable solution for the collection, transport
- and storage of used batteries.
- The box is equipped with closure opening for battery insertion.
- The box can be used over and over again in the sense of recycling economy.
- Convenient stacking due to special drop-in openings.
- Boxes can stack in an empty state and nested into each other by 33 pcs.
- Never exceed stated load capacity and stacking load capacity.
- Boxes must be stacked on a flat pressure resistant surface with sufficient load capacity and to be windprotected.
- Boxes can be sealed due to opening in the lid.
- Edges are equipped with bulges for safer grip.