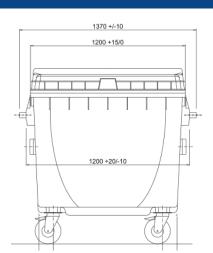

## **TECHNICAL DATA**

Material Capacity Weight Max. weight Load capacity Wheel diameter Dimensions (W x D x H) Plastic (HDPE) 1100 I 45 kg (± 5 %) 510 kg (± 5 %) 440 kg (± 5 %) 200 mm 1370 x 1115 (1190) x 1470 mm