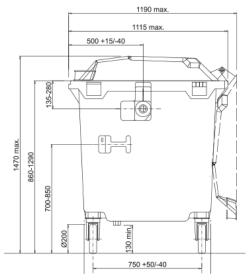

## **TECHNICAL DATA**

Material Capacity Weight Max. weight Load capacity Wheel diameter Dimensions (W x D x H) Plastic (HDPE) 1100 I 45 kg (± 5 %) 510 kg (± 5 %) 440 kg (± 5 %) 200 mm 1370 x 1115 (1190) x 1470 mm