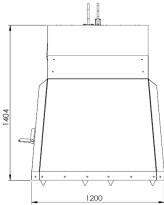

## Metal bottom-dump waste container (drum + pedal) – 4 m<sup>3</sup>

(Ilustrative photograph)

### Technical data

Material steel
Capacity 4 m³
Weight (approx.) 372 kg
Width 2900 mm
Depth 1200 mm
Height 1550 mm