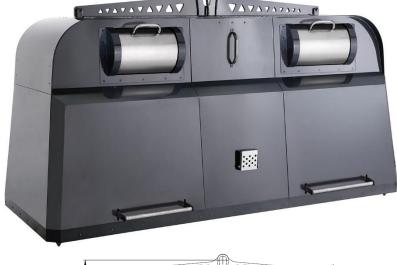

## Metal bottom-dump waste container (drum + pedal) – 4 m<sup>3</sup>

(Ilustrative photograph)

### Technical data

Material steel
Capacity 4 m³
Weight (approx.) 372 kg
Width 2900 mm
Depth 1200 mm
Height 1550 mm