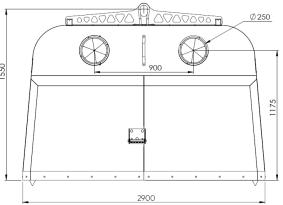

## Metal bottom-dump waste container (drum + pedal) – 4 m<sup>3</sup>

(Ilustrative photograph)

### Technical data

Material steel
Capacity 4 m³
Weight (approx.) 372 kg
Width 2900 mm
Depth 1200 mm
Height 1550 mm