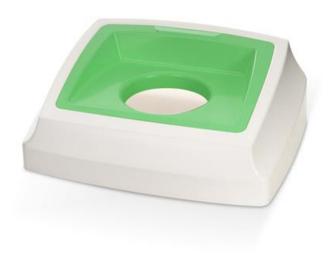

## Lid for waste bin – green colour

#### (Ilustrative photograph)

### **Attributes**

- Made of polypropylene plastic material (PP).
- The material is mechanically resistant.
- Obtained with coloured centre piece with an opening.
- The opening has circular shape.
- The product is latex-free.

### **Colour variations**

- Frame / centre piece – white / green.