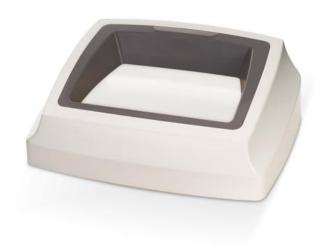

## Lid for waste bin – grey colour

#### (Ilustrative photograph)

### **Attributes**

- Made of polypropylene plastic material (PP).
- The material is mechanically resistant.
- Obtained with coloured centre piece with an opening.
- The opening has square shape.
- The product is latex-free.

### **Colour variations**

Frame / centre piece – white / grey.