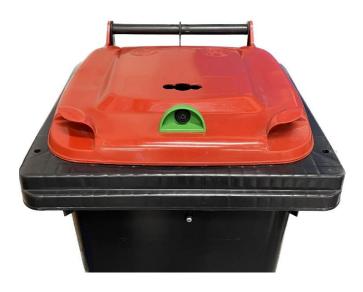

# Triangular lock

The set contains:

(Ilustrative photograph)

### Compatibility

Designed for plastic 2-wheel containers for collection of municipal waste

## **Attributes**

- Lock assembly for plastic bins.
- Facilitates locking of the lid to the bin against unwanted entry.
- Consists of a lock, a latch, a lower part, a key ring and a template for drilling holes.
- The lock is locked and unlocked using a key ring with a triangular shape.
- To lock, you need to close the lid and lock it with key ring, or handle.
- The use of a template is required to drill the holes for installation of the lock.

#### **Product purpose**

- Designed for locking plastic bins for collection of municipal waste.