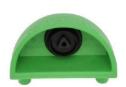

# Triangular lock

The set contains:

(Ilustrative photograph)

## **Attributes**

- Lock assembly for plastic bins.
- Facilitates locking of the lid to the bin against unwanted entry.
- Consists of a lock, a latch, a lower part, a key ring and a template for drilling holes.
- The lock is locked and unlocked using a key ring with a triangular shape.
- To lock, you need to close the lid and lock it with key ring, or handle.
- The use of a template is required to drill the holes for installation of the lock.

#### **Colour variations**

- Green lock cover.