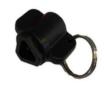

# Triangular lock

The set contains:

(Ilustrative photograph)

## **Attributes**

- Lock assembly for plastic bins.
- Facilitates locking of the lid to the bin against unwanted entry.
- Consists of a lock, a latch, a lower part, a key ring and a template for drilling holes.
- The lock is locked and unlocked using a key ring with a triangular shape.
- To lock, you need to close the lid and lock it with key ring, or handle.
- The use of a template is required to drill the holes for installation of the lock.