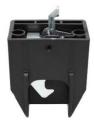

# Triangular lock

The set contains:

(Ilustrative photograph)

## **Attributes**

- Lock assembly for plastic bins.
- Facilitates locking of the lid to the bin against unwanted entry.
- Consists of a lock, a latch, a lower part, a key ring and a template for drilling holes.
- The lock is locked and unlocked using a key ring with a triangular shape.
- To lock, you need to close the lid and lock it with key ring, or handle.
- The use of a template is required to drill the holes for installation of the lock.