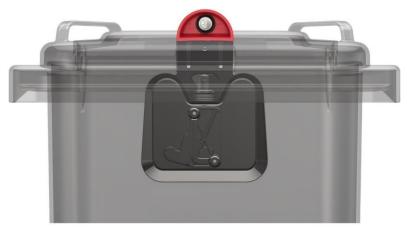

# Gravity lock - keyless locking

The set contains:

(Ilustrative photograph)

## **Attributes**

- Gravity lock assembly for plastic bins.
- Facilitates locking of the lid to the bin against unwanted entry.
- Consists of a lock, a latch, a lower part, a set of two keys and a template for drilling holes.
- The key can be removed in the open position and the lid can be closed to lock it.
- The use of a template is required to drill the holes for installation of the lock.