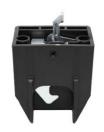

# Gravity lock - keyless locking

The set contains:

(Ilustrative photograph)

## **Attributes**

- Gravity lock assembly for plastic bins.
- Facilitates locking of the lid to the bin against unwanted entry.
- Consists of a lock, a latch, a lower part, a set of two keys and a template for drilling holes.
- The key can be removed in the open position and the lid can be closed to lock it.
- The use of a template is required to drill the holes for installation of the lock.