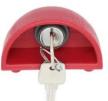

## Gravity lock – locking with a key

The set contains:

(Ilustrative photograph)

#### Colour variations

Red lock cover.