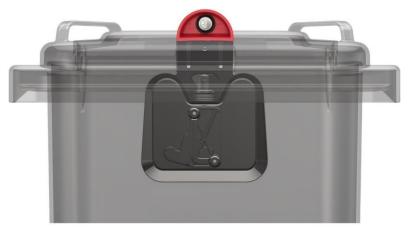

## Gravity lock – locking with a key

The set contains:

(Ilustrative photograph)

#### **Attributes**

- Gravity lock assembly for plastic bins.
- Facilitates locking of the lid to the bin against unwanted entry.
- Consists of a lock, a latch, a lower part, a set of two keys and a template for drilling holes.
- The key can only be removed after closing the lid and locking it with the key.
- The use of a template is required to drill the holes for installation of the lock.