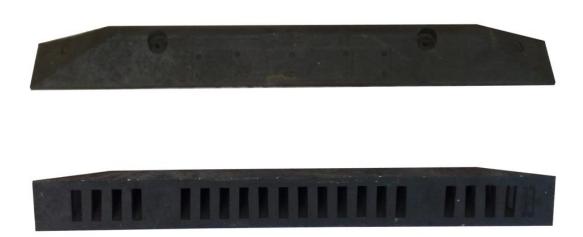

#### (Ilustrative photograph)

#### **Technical data**

Material PVC
Weight 2,5 kg
Length 780 mm
Width 80 mm
Height 60 mm