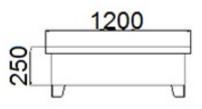

### **TECHNICAL DATA**

Material Steel sheet Sheet thickness 2 mm

Finishing (basin) Varnished – green RAL 6029

Finishing (grate) Hot-dip galvanized

 Weight
 54 kg

 Load capacity
 600 kg

 Capacity
 220 l

 Width
 1200 mm

 Depth
 800 mm

 Height
 250/350 mm