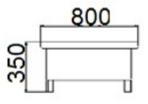

### **TECHNICAL DATA**

Material Steel sheet Sheet thickness 2 mm

Finishing (basin) Varnished – green RAL 6029

Finishing (grate) Hot-dip galvanized

 Weight
 54 kg

 Load capacity
 600 kg

 Capacity
 220 l

 Width
 1200 mm

 Depth
 800 mm

 Height
 250/350 mm