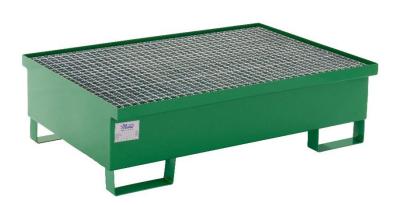

# Catching basin with grate - economic series

**TYPE: 1260E** 

Illustrational photograph

### **TECHNICAL DATA**

Material Steel sheet Sheet thickness 2 mm

Finishing (basin) Varnished – green RAL 6029

Finishing (grate) Hot-dip galvanized

 Weight
 54 kg

 Load capacity
 600 kg

 Capacity
 220 l

 Width
 1200 mm

### **ATTRIBUTES**

- Catching basin for storing of 2x 200 I barrels.
- Version with grate for easier manipulation with barrels.
- Equipped with pouches for manipulation by fork-lift machinery.

## **COLOUR VARIATIONS**

Basin / grate - green (RAL 6029) / hot-dip galvanizing.