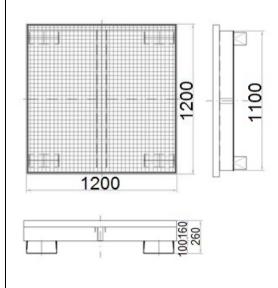

### **TECHNICAL DATA**

Material Steel sheet Sheet thickness 2 mm

Finishing (basin) Varnished – green RAL 6029

Finishing (grate) Hot-dip galvanized

 Weight
 70 kg

 Load capacity
 1200 kg

 Capacity
 220 l

 Width
 1200 mm

 Depth
 1200 mm

 Height
 260/160 mm