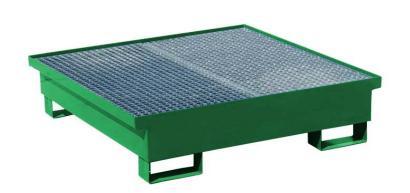

# Catching basin with grate - economic series

**TYPE: 6077E** 

Illustrational photograph

### **ATTRIBUTES**

- Catching basin for storing of 4x 200 I barrels.
- Version with grate for easier manipulation with barrels.
- Equipped with pouches for manipulation by fork-lift machinery.

## **COLOUR VARIATIONS**

Basin / grate - green (RAL 6029) / hot-dip galvanizing.