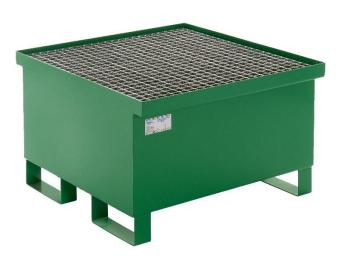

# Catching basin with grate – economic series

**TYPE: 7558E** 

Illustrational photograph

### **TECHNICAL DATA**

Material Steel sheet Sheet thickness 2 mm

Finishing (basin) Varnished – green RAL 6029

Finishing (grate) Hot-dip galvanized

 Weight
 47 kg

 Load capacity
 300 kg

 Capacity
 216 l

 Width
 800 mm

 Depth
 800 mm

 Height
 400/500 mm

### **ATTRIBUTES**

- Made of steel sheet of 2 mm thickness.
- Equipped with hot-dip galvanized grate.
- Catching basin is varnished.
- Suitable for storing of one barrel of 216 I capacity.
- Equipped with pouches for manipulation by fork-lift machinery.

## **COLOUR VARIATIONS**

Basin / grate - green (RAL 6029) / hot-dip galvanizing.