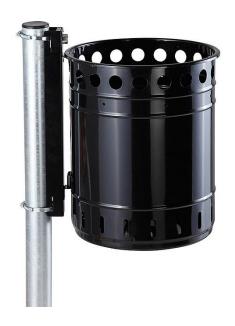

Exterior waste bin with lock / without column 35 I - blue TYPE: F2T\_2406\_1001

Illustrational photograph

## **ATTRIBUTES**

- Made of high-quality galvanized steel sheet.
- Surface finishing hot-dip galvanized and powder coating (komaxit).
- Classic bin for waste with over time verified qualities.
- Easy manipulation and thoroughly designed.
- The bin is lockable by a universal lock.
- The bin is delivered without the column and metal strips.
- Suitable for public parts of cities and urban areas.

# **COLOUR VARIATIONS**

Blue (RAL 5002), green (RAL 6005 or 6029), black (RAL 9005).

#### **PRODUCT PURPOUSE**

Product is designed for collecting common waste in the exterior public areas.