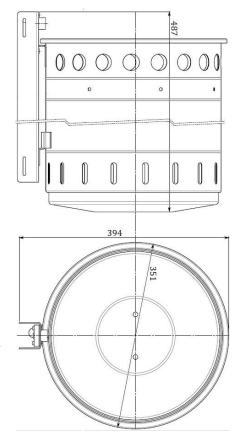

## **TECHNICAL DATA**

MaterialsteelCapacity35 IWeight6 kgContainer diameter351 mmHeight487 mm