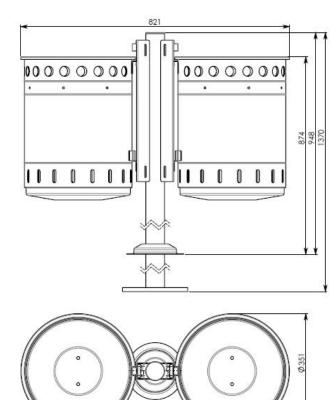

## **TECHNICAL DATA**

MaterialsteelCapacity2x 35 IWeight17 kgDiameter of one container351 mmLength821 mmHeight948 mm