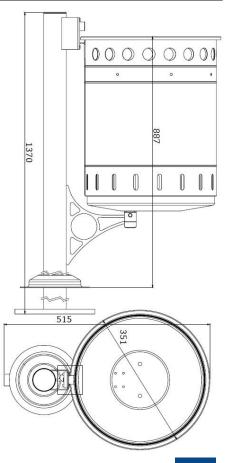

# **TECHNICAL DATA**

Material Material thickness (bin / bottom) Capacity Weight Container diameter Height steel 0,8 / 0,8 mm 35 I 14,5 kg 351 mm 1370 mm