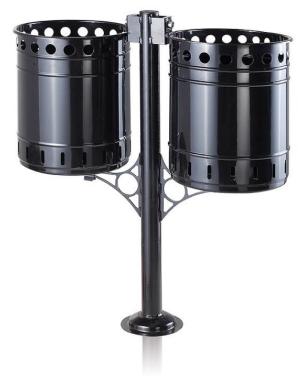

# TECHNICAL DATA SHEET

Exterior double waste bin with lock 2x 35 I TYPE: F2T\_2407\_0001

Illustrational photograph

#### **ATTRIBUTES**

- Made of high-quality galvanized steel (all parts).
- Waste bins have long-term verified functionality and design.
- Surface finishing is made by powder coating high resistance against corrosion.
- Bins are lockable using a universal lock.
- The column is modified to be fixed into ground.
- The column is part of the bin and is powder coated.
- Obtained with decorative element.

#### **COLOUR VARIATIONS**

Standardly black.

#### **PRODUCT PURPOUSE**

Product is designed for collecting common waste in the exterior public areas.