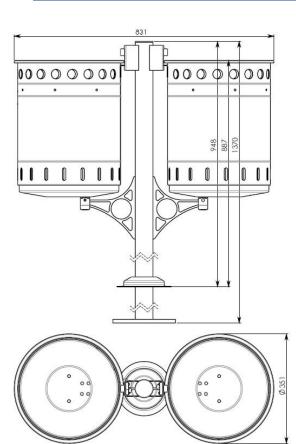

### **TECHNICAL DATA**

| Material                  | steel   |
|---------------------------|---------|
| Capacity                  | 2x 35 l |
| Weight                    | 16 kg   |
| Diameter of one container | 351 mm  |
| Length                    | 831 mm  |
| Height                    | 948 mm  |