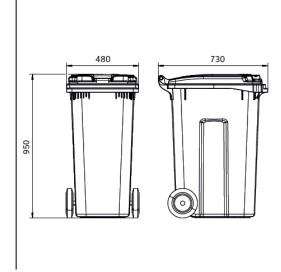

#### **TECHNICAL DATA**

 Material
 Plastic (HDPE)

 Capacity
 180 I

 Weight
 9 kg (± 5 %)

 Max. weight
 90 kg (± 5 %)

 Load capacity
 72 kg (± 5 %)

 Wheel diameter
 200 mm

Dimensions (W x D x H) 480 x 730 x 950 mm