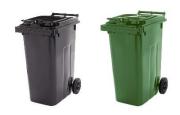

stic high-density polyethylene (HDPE).
- Standardly delivered with two rubber wheels with plastic centres with 200 mm diameter.
- Wheels are supplied with metal axle.
- Manufactured in accordance of EN 840 regulation and certified according to RAL-GZ 951/1.
- Resistant to UV radiation, chemical and biological impacts or to frost.
- Smooth surfaces help against sticking of waste on them.
- Production materials does not contain any cadmium and can be granulated again.

#### **COLOUR VARIATIONS**

0008-2 (Green RAL-6002), 0008-3 (Black RAL-7016).

## **PRODUCT PURPOUSE**

Product is designed as collection container for municipal waste separation.

### **ADDITIONS**

Not suitable for storing of hot ash. Production material is recyclable. Material does not contain cadmium. Thermoprinted logo.