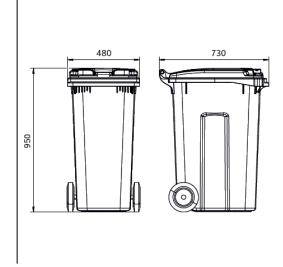

#### **TECHNICAL DATA**

 Material
 Plastic (HDPE)

 Capacity
 180 I

 Weight
 9 kg (± 5 %)

 Max. weight
 90 kg (± 5 %)

 Load capacity
 72 kg (± 5 %)

 Wheel diameter
 200 mm

Dimensions (W x D x H) 480 x 730 x 950 mm