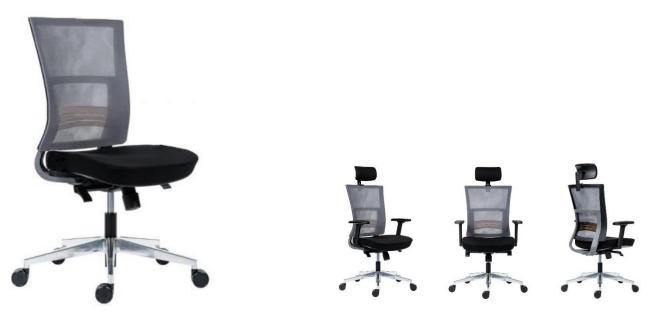

Office chair with mesh backrest – NEXT - Black TYPE: 8434-3

Illustrational photograph

## **ATTRIBUTES**

- Office chair with grey mesh on the backrest.
- Lumbar support and possibility to add a headrest.
- Seat foam cold foam injected into a mould.
- Synchronous mechanism with triple locking, adjustment of the stiffness of the mechanism.

Mesh/plastic/steel

1130-1300 mm / 660 mm

410-530 mm / 510 mm

20 kg

130 kg

- Polished aluminium base.
- Wheels with a diameter of 65 mm for soft floors.
- Possibility to add height, angle and length adjustable armrests with a soft touch surface.

### **COLOUR VARIATIONS**

Seat cover / mesh - black / grey.

## (!) Headrest and armrests must be ordered additionally.