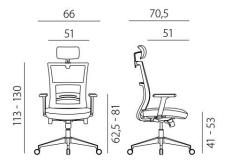

#### **TECHNICAL DATA**

Material Weight Load capacity Total height/width Height/seat depth

Mesh/plastic/steel

1130-1300 mm / 660 mm

410-530 mm / 510 mm

20 kg

130 kg

- Polished aluminium base.
- Wheels with a diameter of 65 mm for soft floors.
- Possibility to add height, angle and length adjustable armrests with a soft touch surface.