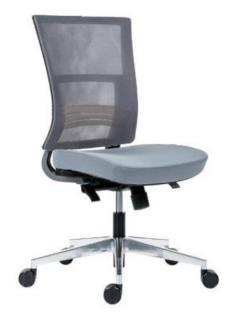

Office chair with mesh backrest - NEXT - Grey

**TYPE: 8434-8** 

Illustrational photograph

## **ATTRIBUTES**

- Office chair with grey mesh on the backrest.
- Lumbar support and possibility to add a headrest.
- Seat foam cold foam injected into a mould.
- Synchronous mechanism with triple locking, adjustment of the stiffness of the mechanism.
- Polished aluminium base.
- Wheels with a diameter of 65 mm for soft floors.
- Possibility to add height, angle and length adjustable armrests with a soft touch surface.

### **COLOUR VARIATIONS**

Seat cover / mesh - grey / grey.