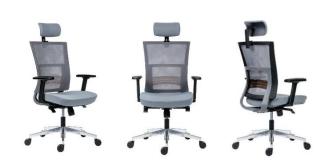

## **ATTRIBUTES**

- Office chair with grey mesh on the backrest.
- Lumbar support and possibility to add a headrest.
- Seat foam cold foam injected into a mould.
- Synchronous mechanism with triple locking, adjustment of the stiffness of the mechanism.
- Polished aluminium base.
- Wheels with a diameter of 65 mm for soft floors.
- Possibility to add height, angle and length adjustable armrests with a soft touch surface.

#### **ADDITIONS**

(!) Headrest and armrests must be ordered additionally.