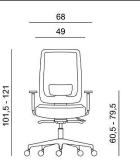

## **TECHNICAL DATA**

Material Weight Load capacity Total height/width Height/seat depth Mesh/plastic 15 kg 150 kg 1015-1210 mm / 680 mm 420-535 mm / 450-510 mm