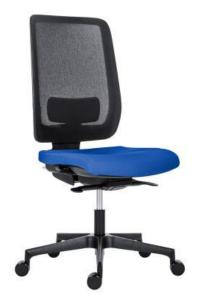

Office chair with mesh backrest – ECLIPSE - Blue

TYPE: 8435-1

Illustrational photograph

## **ATTRIBUTES**

- Office chair with high backrest with mesh.
- Cold foam seat upholstery.
- Height and horizontally adjustable lumbar support.
- Synchronous mechanism with quadruple locking.
- Automatic counterweight force adjustment and seat depth adjustment.
- Adjusting the height of the backrest with the up-down system.
- Nylon wheels with a diameter of 60 mm for soft floors.
- Possibility to add heigh adjustable armrests.
- Plastic black base.

#### **COLOUR VARIATIONS**

Seat cover / mesh - blue / black.