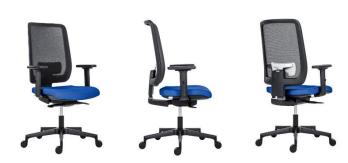

## **ATTRIBUTES**

- Office chair with high backrest with mesh.
- Cold foam seat upholstery.
- Height and horizontally adjustable lumbar support.
- Synchronous mechanism with quadruple locking.
- Automatic counterweight force adjustment and seat depth adjustment.
- Adjusting the height of the backrest with the up-down system.
- Nylon wheels with a diameter of 60 mm for soft floors.
- Possibility to add heigh adjustable armrests.
- Plastic black base.

# **ADDITIONS**

(!) Armrests must be ordered additionally.