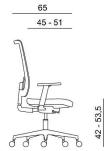

## **TECHNICAL DATA**

Material Weight Load capacity Total height/width Height/seat depth Mesh/plastic 15 kg 150 kg 1015-1210 mm / 680 mm 420-535 mm / 450-510 mm