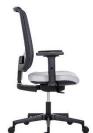

# **ATTRIBUTES**

- · Office chair with high backrest with mesh.
- Cold foam seat upholstery.
- Height and horizontally adjustable lumbar support.
- Synchronous mechanism with quadruple locking.
- Automatic counterweight force adjustment and seat depth adjustment.
- Adjusting the height of the backrest with the up-down system.
- Nylon wheels with a diameter of 60 mm for soft floors.
- Possibility to add heigh adjustable armrests.
- Plastic black base.