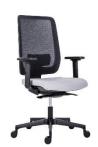

# **ATTRIBUTES**

- · Office chair with high backrest with mesh.
- Cold foam seat upholstery.
- Height and horizontally adjustable lumbar support.
- Synchronous mechanism with quadruple locking.
- Automatic counterweight force adjustment and seat depth adjustment.
- Adjusting the height of the backrest with the up-down system.
- Nylon wheels with a diameter of 60 mm for soft floors.
- Possibility to add heigh adjustable armrests.
- Plastic black base.

## **ADDITIONS**

(!) Armrests must be ordered additionally.