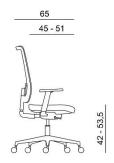

#### **TECHNICAL DATA**

Material Weight Load capacity Total height/width Height/seat depth Mesh/plastic 15 kg 150 kg 1015-1210 mm / 680 mm 420-535 mm / 450-510 mm