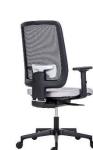

# **ATTRIBUTES**

- · Office chair with high backrest with mesh.
- Cold foam seat upholstery.
- Height and horizontally adjustable lumbar support.
- Synchronous mechanism with quadruple locking.
- Automatic counterweight force adjustment and seat depth adjustment.
- Adjusting the height of the backrest with the up-down system.
- Nylon wheels with a diameter of 60 mm for soft floors.
- Possibility to add heigh adjustable armrests.
- Plastic black base.

## **ADDITIONS**

(!) Armrests must be ordered additionally.