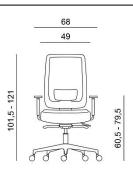

#### **TECHNICAL DATA**

Material Weight Load capacity Total height/width Height/seat depth Mesh/plastic 15 kg 150 kg 1015-1210 mm / 680 mm 420-535 mm / 450-510 mm