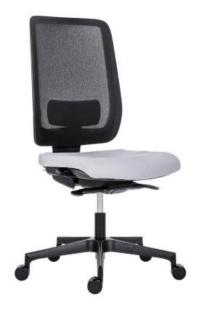

Office chair with mesh backrest – ECLIPSE - Grey

TYPE: 8435-8

Illustrational photograph

# **ATTRIBUTES**

- · Office chair with high backrest with mesh.
- Cold foam seat upholstery.
- Height and horizontally adjustable lumbar support.
- Synchronous mechanism with quadruple locking.
- Automatic counterweight force adjustment and seat depth adjustment.
- Adjusting the height of the backrest with the up-down system.
- Nylon wheels with a diameter of 60 mm for soft floors.
- Possibility to add heigh adjustable armrests.
- Plastic black base.

## **COLOUR VARIATIONS**

Seat cover / mesh - grey / black.