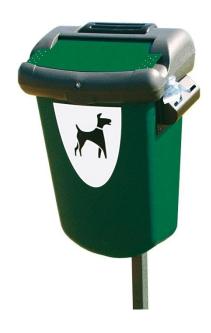

# Bin for dog excrements RETRIEVER 35 I – with magazine

(Ilustrative photograph)

## Technical data

Material (Body/lid/liner) Durapol™/Steel

 Capacity
 35 I

 Weight
 7,1 kg

 Width
 450 mm

 Depth
 297 mm

 Height
 675 mm

## **Attributes**

- The body and lid is made of durable Durapol plastic. Opening is made of varnished steel.
- The bin is equipped with frame for sacks.
- The lid is equipped with triangle lock.
- The bin is equipped with magazine for sacks.
- Bin is installed to the steel galvanized column suitable for fixing in concrete, which must be ordered extra.
- Supplied without banding kit Tamtorque for fixing on post.