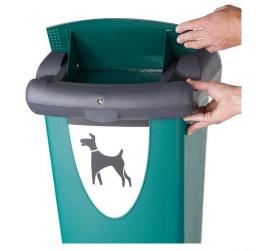

## **Attributes**

- The body and lid is made of durable Durapol plastic. Opening is made of varnished steel.
- The bin is equipped with frame for sacks.
- The lid is equipped with triangle lock.
- The bin is equipped with magazine for sacks.
- Bin is installed to the steel galvanized column suitable for fixing in concrete, which must be ordered extra.
- Supplied without banding kit Tamtorque for fixing on post.