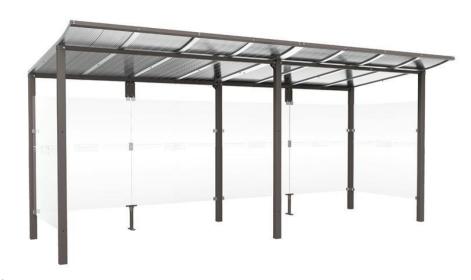

#### (Ilustrative photograph)

#### Technical data

Material Steel / aluminium / polycarbonate / glass

 Weight
 440 kg

 Posts
 70 x 70 mm

 Length
 5000 mm

 Depth
 1985 mm

 Height
 2100 mm

### **Attributes**

- Bus stop shelter of length 5000 mm with 2x back and 2x side wall.
- Square posts: 70 x 70 mm steel profiles.
- Roof: anodised aluminium profiles with cross beams of 40 x 40 mm steel profile and 10 mm anti-UV-treated cellular polycarbonate panels.
- Side and back wall: 5 mm safety glass.
- Wall attachment: pinch-grip system.
- Finish: galvanized and painted, standardly grey.
- Installation: concreted directly into ground.