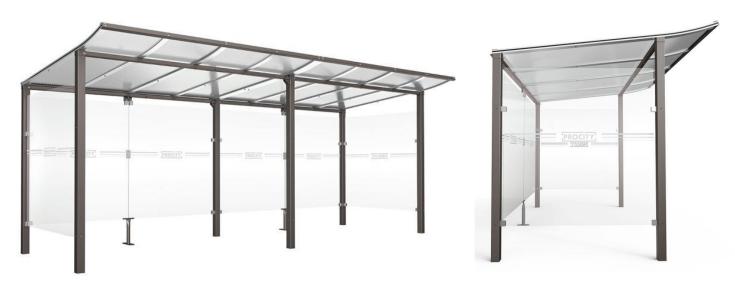

# Modulo bicycle shelter - 5 m

#### (Ilustrative photograph)

#### Technical data

Material Steel / aluminium / polycarbonate / glass

 Weight
 440 kg

 Posts
 70 x 70 mm

 Length
 5000 mm

 Depth
 1985 mm

 Height
 2100 mm

## **Attributes**

- Shelter of length 5000 mm with 2x back and 2x side wall.
- Square posts: 70 x 70 mm steel profiles.
- Roof: anodised aluminium profiles with cross beams of 40 x 40 mm steel profile and 10 mm anti-UV-treated cellular polycarbonate panels.
- Side and back wall: 5 mm safety glass.
- Finish: galvanized and painted, standardly grey.
- Installation: concreted directly into ground.