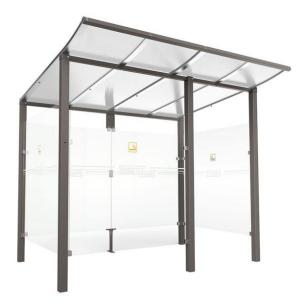

## Modulo smoking shelter – with front wall

(Ilustrative photograph)

Technical data

| Material | Steel / aluminium / polycarbonate / glass |
|----------|-------------------------------------------|
| Weight   | 330 kg                                    |
| Posts    | 70 x 70 mm                                |
| Length   | 2500 mm                                   |
| Depth    | 1990 mm                                   |
| Height   | 2100 mm                                   |

### **Attributes**

- Shelter for smokers of length 2500 mm with 1x back, 2x side wall, front wall and cigarette sticker of walls.
- Square posts: 70 x 70 mm steel profiles.
- Roof: anodised aluminium profiles with cross beams of 40 x 40 mm steel profile and 10 mm anti-UV-treated cellular polycarbonate panels.
- Side, front and back wall: 5 mm safety glass with safety markings.
- Wall attachment: pinch-grip system for easy replacement in case of vandalism.
- Finish: galvanized and painted, standardly grey.
- Installation: concreted directly into ground.