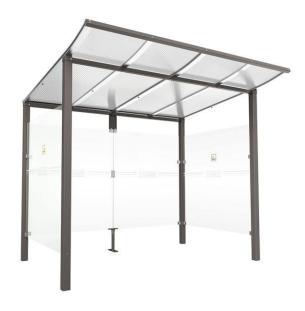

## (Ilustrative photograph)

#### Technical data

Material Steel / aluminium / polycarbonate / glass

 Weight
 280 kg

 Posts
 70 x 70 mm

 Length
 2500 mm

 Depth
 1990 mm

 Height
 2100 mm

#### **Attributes**

- Shelter for smokers of length 2500 mm with 1x back, 2x side wall, without front wall, with cigarette sticker on walls.
- Square posts: 70 x 70 mm steel profiles.
- Roof: anodised aluminium profiles with cross beams of 40 x 40 mm steel profile and 10 mm anti-UV-treated cellular polycarbonate panels.
- Side and back wall: 5 mm safety glass with safety markings.
- Wall attachment: pinch-grip system for easy replacement in case of vandalism.
- Finish: galvanized and painted, standardly grey.
- Installation: concreted directly into ground.